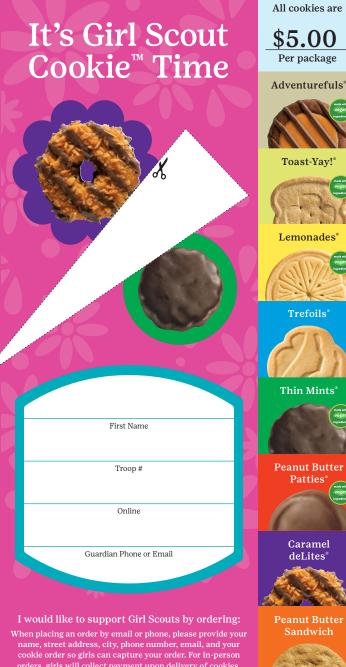

**~** Before interacting with customers, girls and adults should review the safety guidelines and safety activity checkpoints from your local council. Be sure to review your council's guidelines on delivery methods. Cut carefully along the lines. Ask an adult for help if needed.