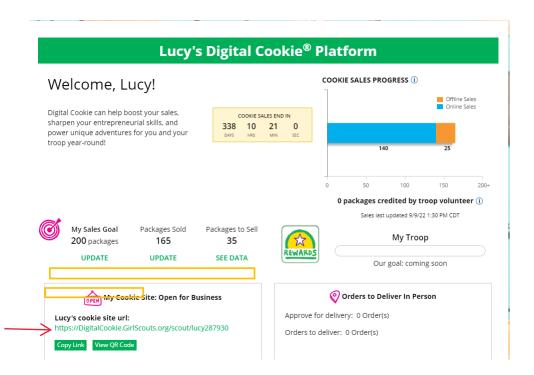

## Create a QR Code for Your Digital Cookie Site

In Digital Cookie, you can create a QR code for your cookie link and include it on printed materials or to share on your phone for others to scan. From your Digital Cookie home page, click Generate QR Code and save the image to your computer or phone.

To insert onto your door hanger, click the empty box next to the ABC Bakers logo and select the QR code from your files.

Customers who purchase directly from a link won't be reflected as an email sent in your totals. But their orders are treated the same no matter how they reached your website.