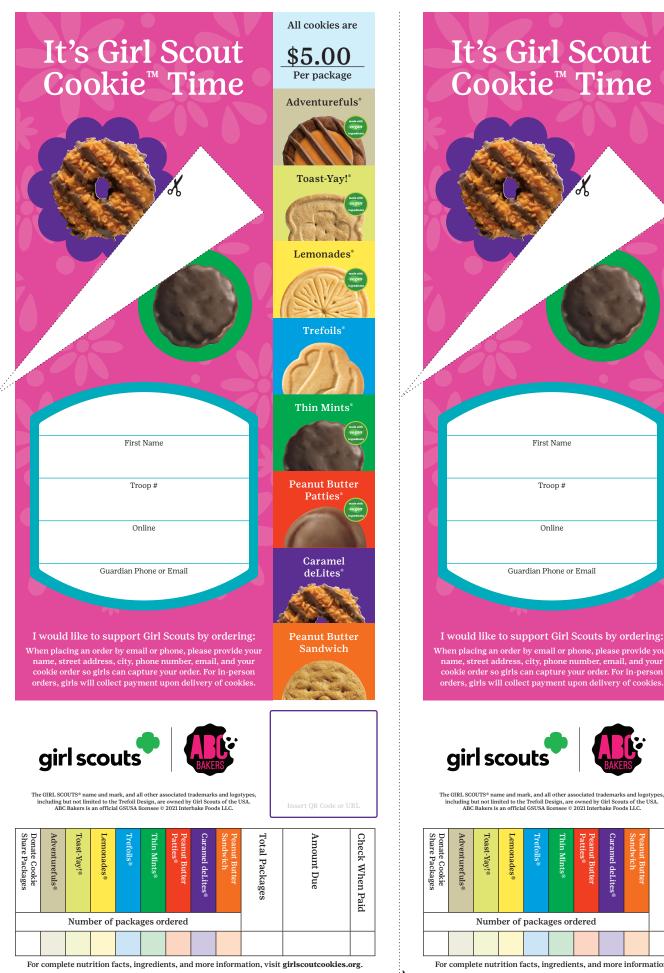

70 Before interacting with customers, girls and adults should review the safety guidelines and safety activity checkpoints from your local council. Be sure to review your council's guidelines on delivery methods. Cut carefully along the lines. Ask an adult for help if needed.

| Donate Cookie<br>Share Packages | Adventurefuls®                                                                               | Toast-Yay!® | Lemonades <sup>®</sup> | <b>Trefoils</b> ® | Thin Mints® | Peanut Butter<br>Patties® | Caramel deLites® | Peanut Butter<br>Sandwich | Total Packages | Amount Due | Check When Paid |  |
|---------------------------------|----------------------------------------------------------------------------------------------|-------------|------------------------|-------------------|-------------|---------------------------|------------------|---------------------------|----------------|------------|-----------------|--|
| Number of packages ordered      |                                                                                              |             |                        |                   |             |                           |                  |                           |                |            |                 |  |
|                                 |                                                                                              |             |                        |                   |             |                           |                  |                           |                |            |                 |  |
| For                             | For complete nutrition facts, ingredients, and more information, visit girlscoutcookies.org. |             |                        |                   |             |                           |                  |                           |                |            |                 |  |